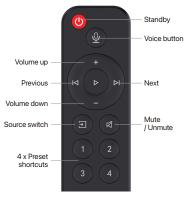

## WiiM Quick Start Guide

WiiM Voice Remote works with WiiM Mini, WiiM Pro and WiiM Pro+. Use WiiM Voice Remote to control your favorite WiiM device without your phone.

**Voice button –** Push to talk to use Alexa. When speak, press and hold this button. Release when finish.

Preset shortcuts - Customize these presets within the WiiM Home App.